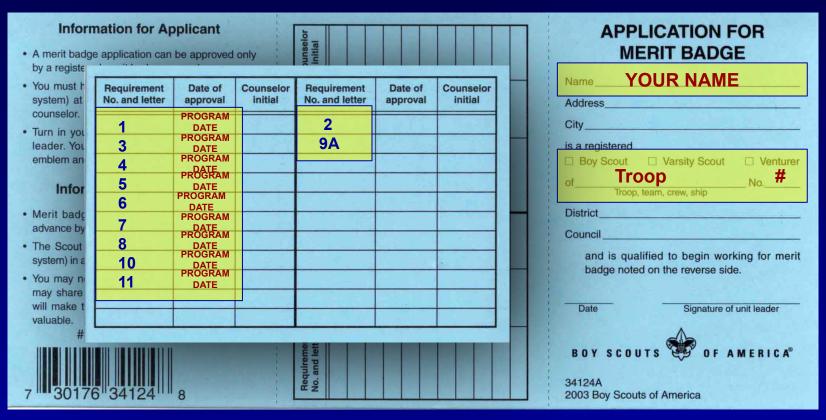

### Fill out Blue Card as instructed.

At a minimum, all the highlighted sections should be filled out with your info or the included text.

At a minimum, all the highlighted sections should be filled out with your info or the included text.

The Merit Badge Counselor that endorses the card may be different from MBC who facilitated the program and did the initial requirement sign off. For this reason, please do not write in the Counselor name on the card.

On the day of the program, Scouts will receive initials in the requirement boxes for the requirements completed onsite (1,3,4,5,6,7,8,10,11).

Final endorsements (signatures and initials for requirements 2 and 9A) will happen after submission of Weather MB homework.

The Merit Badge Counselor that endorses the card may be different from MBC who facilitated the program and did the initial requirement sign off. For this reason, please do not write in the Counselor name on the card.